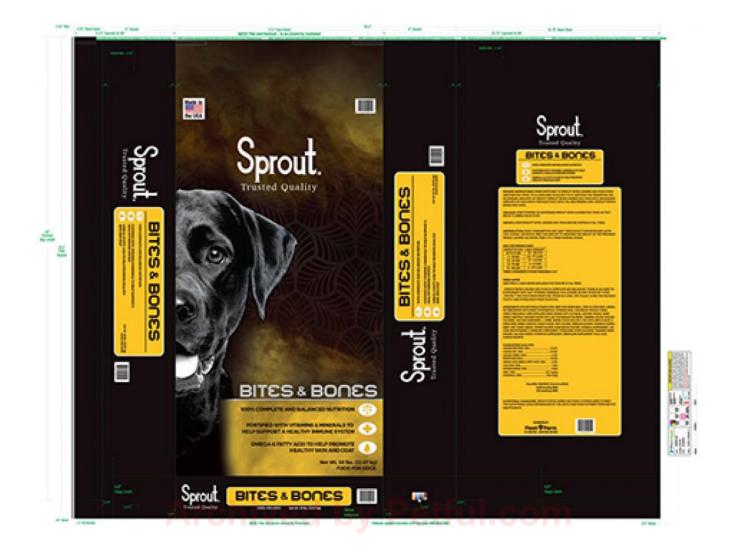

| Product Name                                                   | Size   | Lot Codes                                                              | UPC Code    |
|----------------------------------------------------------------|--------|------------------------------------------------------------------------|-------------|
| RIVER BEND DOG<br>FOOD SELECT                                  | 50 lb. | TB3 4/APRIL/2020                                                       | None        |
| SPORTSMAN'S<br>PRIDE®<br>MAINTENANCE ADULT<br>FORMULA DOG FOOD | 20 lb. | TB1 5/APRIL/2020                                                       | 7015510082  |
|                                                                | 50 lb. | TB1 5/APRIL/2020                                                       | 7015510110  |
| SPROUT® BITES &<br>BONES                                       | 50 lb. | TC2 4/APRIL/2020                                                       | 7015505091  |
| SPROUT® HI-PROTEIN                                             | 20 lb. | TI2 4/APRIL/2020 TI3 4/APRIL/2020                                      | 70155505120 |
|                                                                | 40 lb. | TI3 4/APRIL/2020                                                       | 7015505119  |
| SPROUT®<br>MAINTENANCE                                         | 40 lb. | TB1 5/APRIL/2020                                                       | 7015505096  |
| SPROUT® PUPPY                                                  | 20 lb. | TA3 4/APRIL/2020 TA1 5/APRIL/2020                                      | 7015505095  |
| THRIFTY® ADULT DOG<br>FOOD                                     | 12 lb. | TI1 3/APRIL/2020 TI2 3/APRIL/2020 TI3<br>3/APRIL/2020 TA2 4/APRIL/2020 | 7015513096  |
| TOP RUNNER®<br>PREMIUM DOG FOOD                                | 50 lb. | TB1 3/APRIL/2020                                                       | 3540650070  |
| WHISKERS & TAILS<br>ADULT RECIPE<br>COMPLETE DOG FOOD          | 17 lb. | TC2 4/APRIL/2020                                                       | 2114003022  |