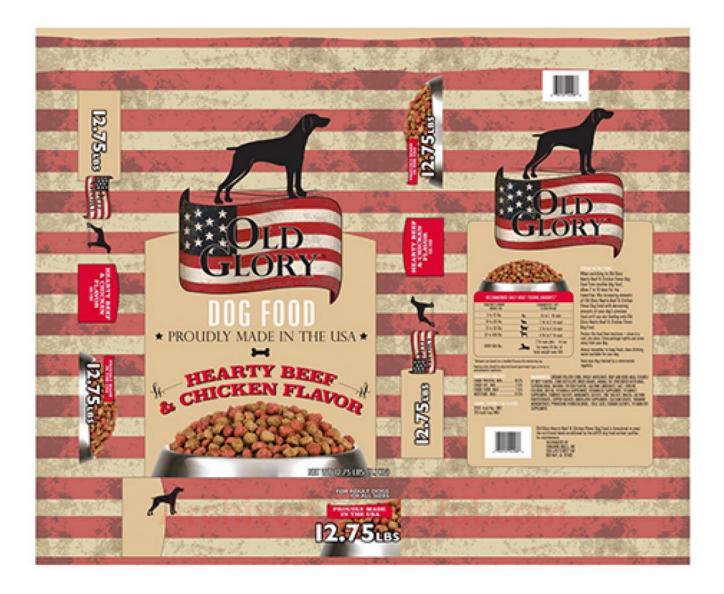

| Product Name                                                   | Size   | Lot Codes                                                              | UPC Code    |
|----------------------------------------------------------------|--------|------------------------------------------------------------------------|-------------|
| RIVER BEND DOG<br>FOOD SELECT                                  | 50 lb. | TB3 4/APRIL/2020                                                       | None        |
| SPORTSMAN'S<br>PRIDE®<br>MAINTENANCE ADULT<br>FORMULA DOG FOOD | 20 lb. | TB1 5/APRIL/2020                                                       | 7015510082  |
|                                                                | 50 lb. | TB1 5/APRIL/2020                                                       | 7015510110  |
| SPROUT® BITES &<br>BONES                                       | 50 lb. | TC2 4/APRIL/2020                                                       | 7015505091  |
| SPROUT® HI-PROTEIN                                             | 20 lb. | TI2 4/APRIL/2020 TI3 4/APRIL/2020                                      | 70155505120 |
|                                                                | 40 lb. | TI3 4/APRIL/2020                                                       | 7015505119  |
| SPROUT®<br>MAINTENANCE                                         | 40 lb. | TB1 5/APRIL/2020                                                       | 7015505096  |
| SPROUT® PUPPY                                                  | 20 lb. | TA3 4/APRIL/2020 TA1 5/APRIL/2020                                      | 7015505095  |
| THRIFTY® ADULT DOG<br>FOOD                                     | 12 lb. | TI1 3/APRIL/2020 TI2 3/APRIL/2020 TI3<br>3/APRIL/2020 TA2 4/APRIL/2020 | 7015513096  |
| TOP RUNNER®<br>PREMIUM DOG FOOD                                | 50 lb. | TB1 3/APRIL/2020                                                       | 3540650070  |
| WHISKERS & TAILS<br>ADULT RECIPE<br>COMPLETE DOG FOOD          | 17 lb. | TC2 4/APRIL/2020                                                       | 2114003022  |