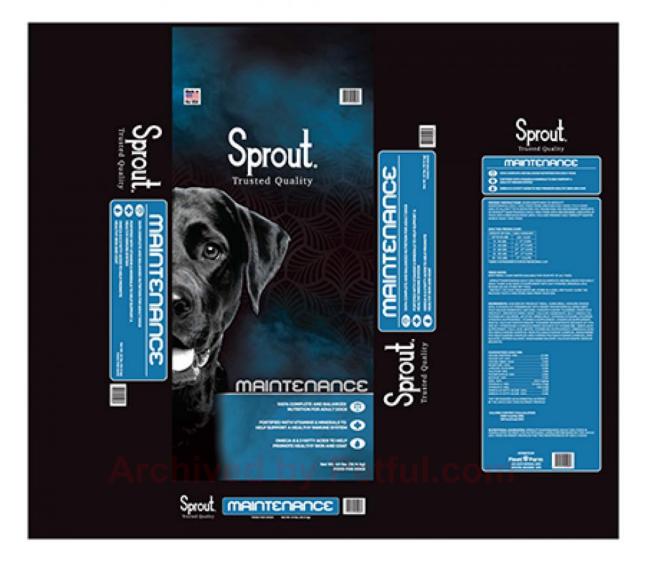

| Product Name                                                   | Size   | Lot Codes                                                              | UPC Code    |
|----------------------------------------------------------------|--------|------------------------------------------------------------------------|-------------|
| RIVER BEND DOG<br>FOOD SELECT                                  | 50 lb. | TB3 4/APRIL/2020                                                       | None        |
| SPORTSMAN'S<br>PRIDE®<br>MAINTENANCE ADULT<br>FORMULA DOG FOOD | 20 lb. | TB1 5/APRIL/2020                                                       | 7015510082  |
|                                                                | 50 lb. | TB1 5/APRIL/2020                                                       | 7015510110  |
| SPROUT® BITES &<br>BONES                                       | 50 lb. | TC2 4/APRIL/2020                                                       | 7015505091  |
| SPROUT® HI-PROTEIN                                             | 20 lb. | TI2 4/APRIL/2020 TI3 4/APRIL/2020                                      | 70155505120 |
|                                                                | 40 lb. | TI3 4/APRIL/2020                                                       | 7015505119  |
| SPROUT®<br>MAINTENANCE                                         | 40 lb. | TB1 5/APRIL/2020                                                       | 7015505096  |
| SPROUT® PUPPY                                                  | 20 lb. | TA3 4/APRIL/2020 TA1 5/APRIL/2020                                      | 7015505095  |
| THRIFTY® ADULT DOG<br>FOOD                                     | 12 lb. | TI1 3/APRIL/2020 TI2 3/APRIL/2020 TI3<br>3/APRIL/2020 TA2 4/APRIL/2020 | 7015513096  |
| TOP RUNNER®<br>PREMIUM DOG FOOD                                | 50 lb. | TB1 3/APRIL/2020                                                       | 3540650070  |
| WHISKERS & TAILS<br>ADULT RECIPE<br>COMPLETE DOG FOOD          | 17 lb. | TC2 4/APRIL/2020                                                       | 2114003022  |