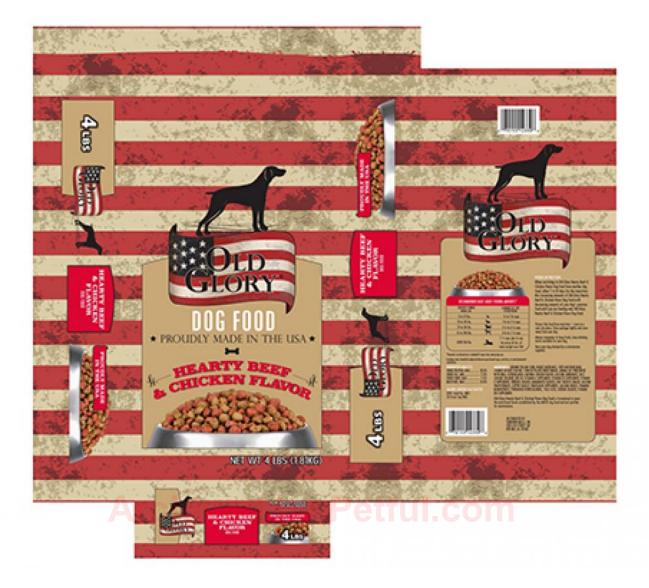

Products affected by this announcement:

| Product Name                                                                        | Size           | Lot Codes                                                                                                                                                                             | UPC Code     |
|-------------------------------------------------------------------------------------|----------------|---------------------------------------------------------------------------------------------------------------------------------------------------------------------------------------|--------------|
| HUNTER'S SPECIAL®<br>DOG FOOD<br>MAINTENANCE<br>FORMULA                             | 50 lb.         | TB3 4/APRIL/2020 TB1 5/APRIL/2020                                                                                                                                                     | 7015510135   |
| HUNTER'S SPECIAL®<br>FARM & RANCH<br>RECIPE SUPER<br>CHUNKS DOG FOOD                | 50 lb.         | TC2 5/APRIL/2020 TC3 5/APRIL/2020                                                                                                                                                     | 7015510182   |
| OLD GLORY® DOG<br>FOOD HEARTY BEEF &<br>CHICKEN FLAVOR                              | 4 lb.          | TE3 3/APRIL/2020 TE2 4/APRIL/2020                                                                                                                                                     | 7015514339   |
|                                                                                     | 12.75<br>lb.   | TA3 3/APRIL/2020 TB1 3/APRIL/2020 TC1<br>3/APRIL/2020 TC2 3/APRIL/2020 TC3<br>3/APRIL/2020 TA1 4/APRIL/2020 TC1<br>4/APRIL/2020 TA2 4/APRIL/2020 TB2<br>4/APRIL/2020 TC2 4/APRIL/2020 | 7015514298   |
| PAWS HAPPY LIFE®<br>NUTRITIONALLY                                                   | 17 lb.<br>Chiv | TC2 4/APRIL/2020<br>ved by Petful.com                                                                                                                                                 | 3680042561   |
| PET EXPERT ALWAYS<br>FIT FORMULA                                                    | 50 lb.         | TC2 5/APRIL/2020                                                                                                                                                                      | 5208887976   |
| PRINCIPLE SUPER<br>PREMIUM NATURAL<br>DOG FOOD BREEDER<br>PACK                      | 40 lb.         | TA3 4/APRIL/2020 TA1 5/APRIL/2020                                                                                                                                                     | 580179586032 |
| RETRIEVER® BITES &<br>BONES ADULT<br>COMPLETE<br>NUTRITION SAVORY<br>CHICKEN FLAVOR | 52 lb.         | TC3 4/APRIL/2020 TC1 5/APRIL/2020                                                                                                                                                     | 4939422642   |
| RIVER BEND DOG                                                                      | 40 lb.         | TC1 5/APRIL/2020                                                                                                                                                                      | None         |
| FOOD BASIC<br>NUTRITION                                                             | 50 lb.         | TC1 5/APRIL/2020                                                                                                                                                                      | None         |