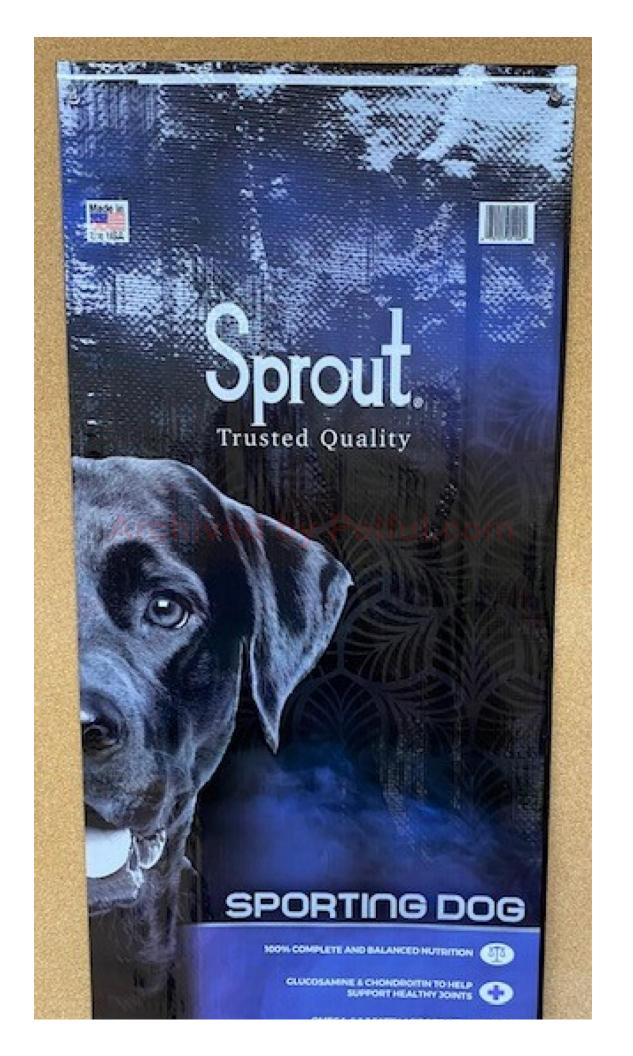

# Sprout. Trusted Quality

Made in

the USA

### SPORTING DOG

Trussed Quality

Net Wt. 5 lbs. (2.26 kg) FOOD FOR DOGS

### **D**prou **Trusted Quality**