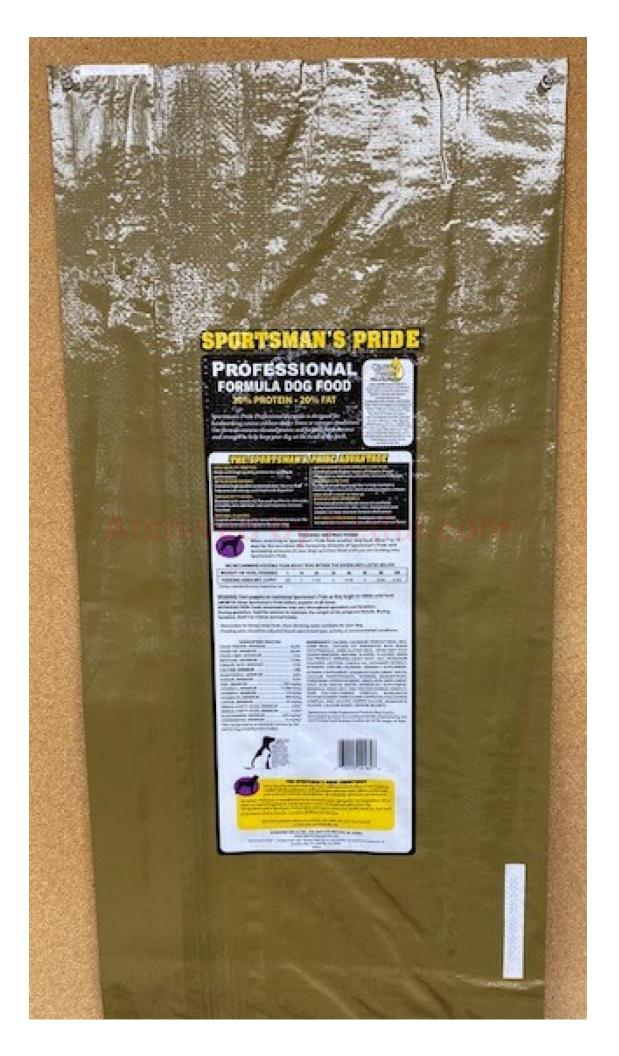

The best buy date and lot code can be found on the back of each package. The products identified below were distributed online and in retail stores: **Petful**.com

| Product                                                  | Size   | BB Date Code & Lot         | UPC Code   | States                     |
|----------------------------------------------------------|--------|----------------------------|------------|----------------------------|
| Sportsman's Pride Professional<br>Formula 30/20 Dog Food | 40 lb. | Best if used By 7 Oct 2021 | 7015510184 | MS, FL, TN, LA, VA, NC, TX |
|                                                          |        | Lot: TI1 07/0ct/2020       |            |                            |
| Sprout Sporting Dog Food                                 | 5 lb.  | Best if used By 6 Oct 2021 | 7015505101 | MN, WI, IA, SD, ND         |
|                                                          |        | Lot: TE1 06/Oct/2020       |            |                            |
|                                                          | 40 lb. | Best if used By 6 Oct 2021 | 7015505100 |                            |
|                                                          |        | Lot: TI3 06/0ct/2020       |            |                            |
| Intimidator Chicken & Rice Formula<br>Dog Food 30/20     | 16 lb. | Best if used By 6 Oct 2021 | 7015541002 | TX, MS, FL, AL             |
|                                                          |        | Lot: TA1 06/Oct/2020       |            |                            |
|                                                          | 40 lb. | Best if used By 6 Oct 2021 | 5216631214 |                            |
|                                                          |        | Lot: TA1 06/Oct/2020       |            |                            |
| FRM Gold Select High Performance<br>Dog Food             | 50 lb. | Best if used By 6 Oct 2021 | 1549905873 | GA, FL                     |
|                                                          |        | Lot: TA1 06/0ct/2020       | 1          |                            |

### PROFESSIONAL FORMULA DOG FOOD 30% PROTEIN • 20% FAT

OMEGA

RIDE

Omega 3 Fatty Acids for Optimum Skin and Coat

Formulated for Increased Endurance and Energy

Antioxidants for Enhanced Immune Function

Made with Real Chicken

**Naturally Preserved** 

NET WT. 40 LBS. (18.14 kg)