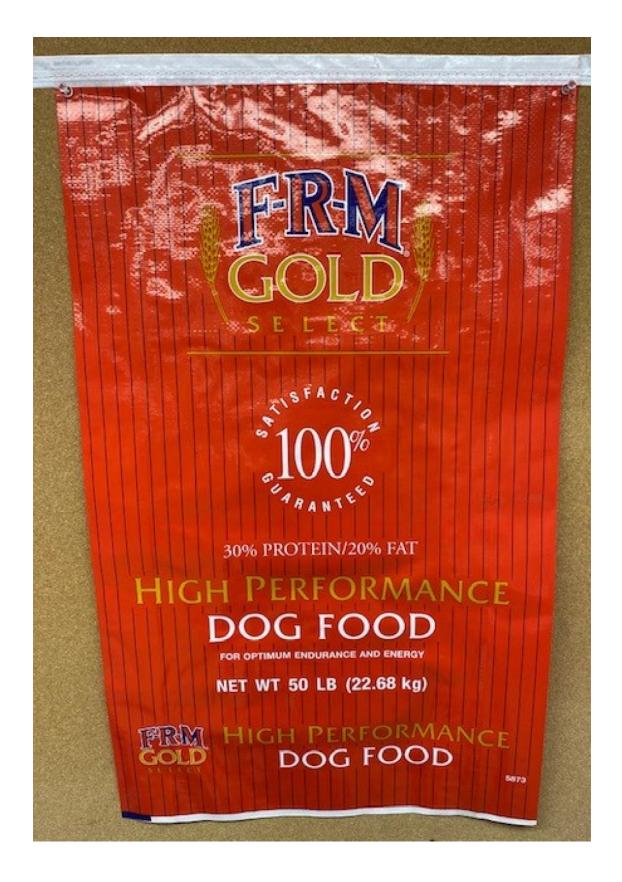

The best buy date and lot code can be found on the back of each package. The products identified below were distributed online and in retail stores: **Petful**.com

| Product                                                  | Size   | BB Date Code & Lot         | UPC Code   | States                     |
|----------------------------------------------------------|--------|----------------------------|------------|----------------------------|
| Sportsman's Pride Professional<br>Formula 30/20 Dog Food | 40 lb. | Best if used By 7 Oct 2021 | 7015510184 | MS, FL, TN, LA, VA, NC, TX |
|                                                          |        | Lot: TI1 07/0ct/2020       |            |                            |
| Sprout Sporting Dog Food                                 | 5 lb.  | Best if used By 6 Oct 2021 | 7015505101 | MN, WI, IA, SD, ND         |
|                                                          |        | Lot: TE1 06/Oct/2020       |            |                            |
|                                                          | 40 lb. | Best if used By 6 Oct 2021 | 7015505100 |                            |
|                                                          |        | Lot: TI3 06/0ct/2020       |            |                            |
| Intimidator Chicken & Rice Formula<br>Dog Food 30/20     | 16 lb. | Best if used By 6 Oct 2021 | 7015541002 | TX, MS, FL, AL             |
|                                                          |        | Lot: TA1 06/Oct/2020       |            |                            |
|                                                          | 40 lb. | Best if used By 6 Oct 2021 | 5216631214 |                            |
|                                                          |        | Lot: TA1 06/Oct/2020       |            |                            |
| FRM Gold Select High Performance<br>Dog Food             | 50 lb. | Best if used By 6 Oct 2021 | 1549905873 | GA, FL                     |
|                                                          |        | Lot: TA1 06/0ct/2020       | 1          |                            |