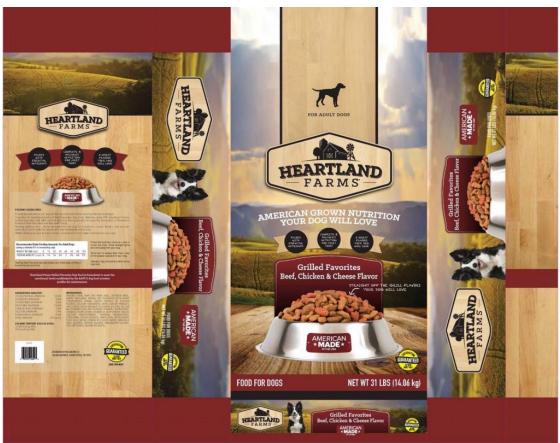

Family Pet, Heartland Farms, Paws Happy Life

**Product Description:** 

Dog Food

| Product Name                                                          | Size   | Lot Codes                                                | UPC Code   |
|-----------------------------------------------------------------------|--------|----------------------------------------------------------|------------|
| FAMILY PET® MEATY CUTS BEEF CHICKEN & CHEESE FLAVORS PREMIUM DOG FOOD | 4 lb.  | TD3 4/APRIL/2020<br>TD1 5/APRIL/2020                     | 3225120694 |
|                                                                       | 14 lb. | TB1 4/APRIL/2020<br>TB2 4/APRIL/2020<br>TB3 3/APRIL/2020 | 3225118078 |
|                                                                       | 28 lb. | TB3 3/APRIL/2020                                         | 3225120694 |
| HEARTLAND FARMS® GRILLED FAVORITES BEEF CHICKEN & CHEESE FLAVOR       | 14 lb. | TB1 4/APRIL/2020<br>TB2 4/APRIL/2020                     | 7015514299 |
|                                                                       | 31 lb. | TA2 4/APRIL/2020<br>TA3 4/APRIL/2020                     | 7015514301 |
| PAWS HAPPY LIFE® BUTCHER'S CHOICE DOG FOOD                            | 16 lb. | TA1 4/APRIL/2020<br>TA2 4/APRIL/2020                     | 3680035763 |