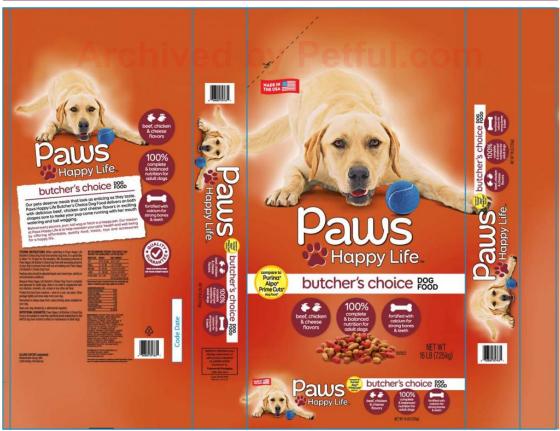

Family Pet, Heartland Farms, Paws Happy Life

**Product Description:** 

Dog Food

| Product Name                                                          | Size   | Lot Codes                                                | UPC Code   |
|-----------------------------------------------------------------------|--------|----------------------------------------------------------|------------|
| FAMILY PET® MEATY CUTS BEEF CHICKEN & CHEESE FLAVORS PREMIUM DOG FOOD | 4 lb.  | TD3 4/APRIL/2020<br>TD1 5/APRIL/2020                     | 3225120694 |
|                                                                       | 14 lb. | TB1 4/APRIL/2020<br>TB2 4/APRIL/2020<br>TB3 3/APRIL/2020 | 3225118078 |
|                                                                       | 28 lb. | TB3 3/APRIL/2020                                         | 3225120694 |
| HEARTLAND FARMS® GRILLED FAVORITES BEEF CHICKEN & CHEESE FLAVOR       | 14 lb. | TB1 4/APRIL/2020<br>TB2 4/APRIL/2020                     | 7015514299 |
|                                                                       | 31 lb. | TA2 4/APRIL/2020<br>TA3 4/APRIL/2020                     | 7015514301 |
| PAWS HAPPY LIFE® BUTCHER'S CHOICE DOG FOOD                            | 16 lb. | TA1 4/APRIL/2020<br>TA2 4/APRIL/2020                     | 3680035763 |