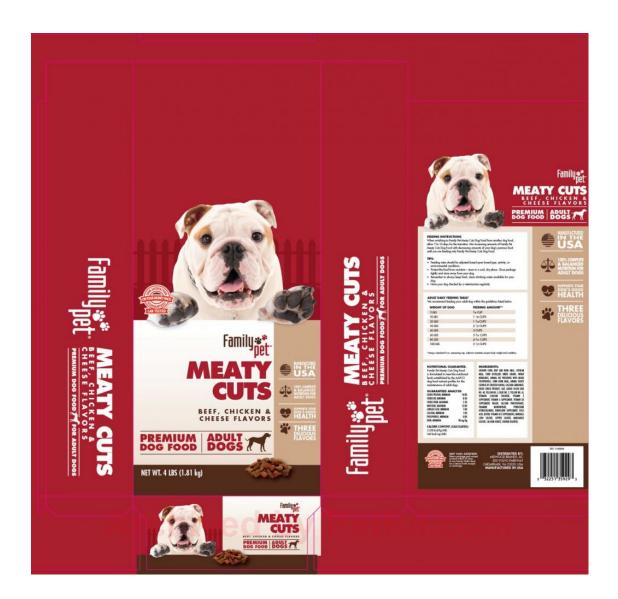

Family Pet, Heartland Farms, Paws Happy Life

**Product Description:** 

Dog Food

| Product Name                                                          | Size   | Lot Codes                                                | UPC Code   |
|-----------------------------------------------------------------------|--------|----------------------------------------------------------|------------|
| FAMILY PET® MEATY CUTS BEEF CHICKEN & CHEESE FLAVORS PREMIUM DOG FOOD | 4 lb.  | TD3 4/APRIL/2020<br>TD1 5/APRIL/2020                     | 3225120694 |
|                                                                       | 14 lb. | TB1 4/APRIL/2020<br>TB2 4/APRIL/2020<br>TB3 3/APRIL/2020 | 3225118078 |
|                                                                       | 28 lb. | TB3 3/APRIL/2020                                         | 3225120694 |
| HEARTLAND FARMS® GRILLED FAVORITES BEEF CHICKEN & CHEESE FLAVOR       | 14 lb. | TB1 4/APRIL/2020<br>TB2 4/APRIL/2020                     | 7015514299 |
|                                                                       | 31 lb. | TA2 4/APRIL/2020<br>TA3 4/APRIL/2020                     | 7015514301 |
| PAWS HAPPY LIFE® BUTCHER'S CHOICE DOG FOOD                            | 16 lb. | TA1 4/APRIL/2020<br>TA2 4/APRIL/2020                     | 3680035763 |