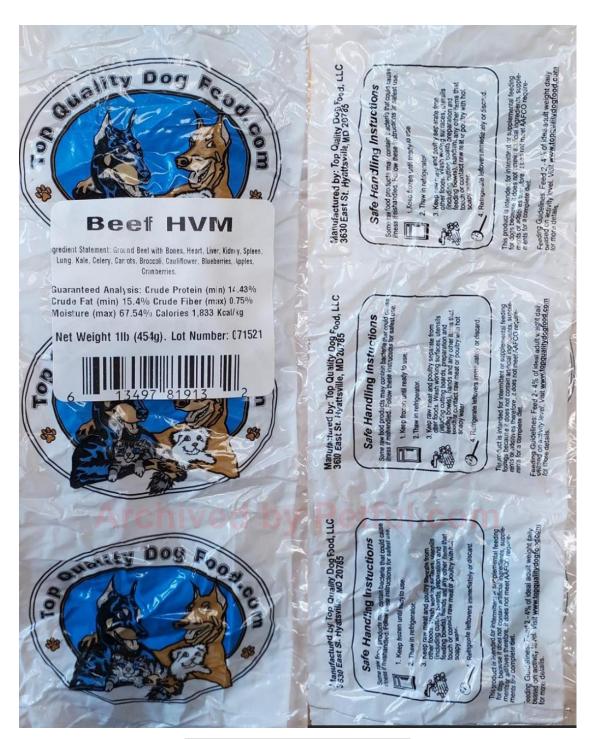

The recalled "Beef HVM" was distributed in DC, MD, VA, DE, PA, MA, CT, and SC and product was distributed through mail order and direct delivery from 7/27/21 to 8/2/21. The "Beef HVM" comes in a 1-pound package marked with lot #071521 on the bottom right corner of the label.

## **Product Photos**